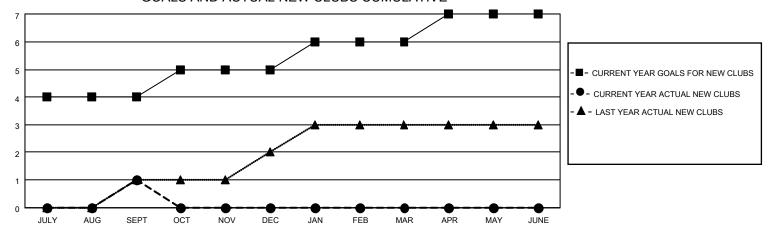

## GOALS AND ACTUAL NEW CLUBS CUMULATIVE

## MONTHLY MEMBERSHIP PROGRESS REPORT

LOCATION INDIA District 316 A Results as of: 9/30/2020

| Clubs         |               |             |               | Members               |                        |                         |                                                    |  |
|---------------|---------------|-------------|---------------|-----------------------|------------------------|-------------------------|----------------------------------------------------|--|
|               | RESULTS FOR   | R 2020-2021 |               | RESULTS FOR 2020-2021 |                        |                         |                                                    |  |
| QUARTER       | NEW CLUB GOAL | NEW CLUBS   | DROPPED CLUBS | QUARTER MEME          | BER GROWTH NET<br>GOAL | MEMBER GROWTH<br>ACTUAL | DROPPED<br>MEMBERS ACTUAL<br>(including transfers) |  |
| JULY/AUG/SEPT | 4             | 1           | 0             | JULY/AUG/SEPT         | 200                    | 57                      | 21                                                 |  |
| OCT/NOV/DEC   | 1             | 0           | 0             | OCT/NOV/DEC           | 100                    | 0                       | 0                                                  |  |
| JAN/FEB/MAR   | 1             | 0           | 0             | JAN/FEB/MAR           | 100                    | 0                       | 0                                                  |  |
| APR/MAY/JUNE  | 1             | 0           | 0             | APR/MAY/JUNE          | 50                     | 0                       | 0                                                  |  |