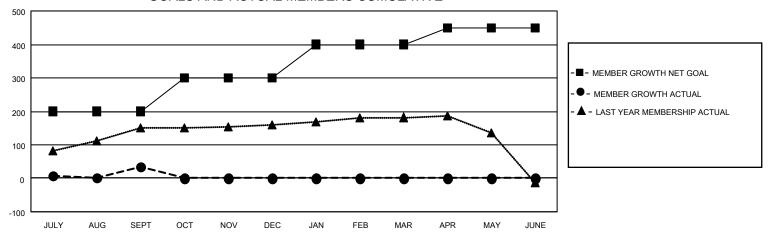

## GOALS AND ACTUAL MEMBERS CUMULATIVE

| DROPPED CLUBS: 0 |    | 8 CLUBS OF 54 ADDED 1 OR MORE<br>NEW MEMBERS | GENDER DISTRIBUTION             |                |      |
|------------------|----|----------------------------------------------|---------------------------------|----------------|------|
|                  |    | NEW MEMBERS                                  | MALE                            | 1,612 (80.40%) |      |
|                  |    |                                              | FEMALE                          | 393 (19.60%)   |      |
| DROPPED MEMBERS  |    |                                              |                                 | ,              |      |
| DECEASED         | 6  | CLICK HERE FOR CUMULATIVE                    | TOTAL FAMILY UNIT MEMBERS       |                | 576  |
| CLUB CANCELLED 0 |    | MEMBERSHIP DATA                              |                                 |                | 0.40 |
| OTHER            | 15 |                                              | FAMILY MEMBERS PAYING HALF DUES |                | 349  |
| TOTAL            | 21 |                                              |                                 |                |      |

## MONTHLY MEMBERSHIP PROGRESS REPORT

LOCATION INDIA District 316 A Results as of: 9/30/2020

| Clubs         |               |             |               | Members               |                        |                         |                                                    |  |
|---------------|---------------|-------------|---------------|-----------------------|------------------------|-------------------------|----------------------------------------------------|--|
|               | RESULTS FOR   | R 2020-2021 |               | RESULTS FOR 2020-2021 |                        |                         |                                                    |  |
| QUARTER       | NEW CLUB GOAL | NEW CLUBS   | DROPPED CLUBS | QUARTER MEME          | BER GROWTH NET<br>GOAL | MEMBER GROWTH<br>ACTUAL | DROPPED<br>MEMBERS ACTUAL<br>(including transfers) |  |
| JULY/AUG/SEPT | 4             | 1           | 0             | JULY/AUG/SEPT         | 200                    | 57                      | 21                                                 |  |
| OCT/NOV/DEC   | 1             | 0           | 0             | OCT/NOV/DEC           | 100                    | 0                       | 0                                                  |  |
| JAN/FEB/MAR   | 1             | 0           | 0             | JAN/FEB/MAR           | 100                    | 0                       | 0                                                  |  |
| APR/MAY/JUNE  | 1             | 0           | 0             | APR/MAY/JUNE          | 50                     | 0                       | 0                                                  |  |